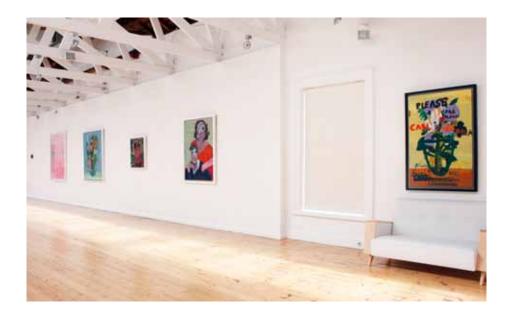

## Georgina Gratrix My Show

29 March 2012 - 24 May 2012

SMAC Art Gallery is proud to present Georgina Gratrix's first solo exhibition with the gallery, entitled; *My Show.* 

My Show features new work completed over the course of a year. Portraiture is a favoured genre with subjects drawn from Gratrix's personal and social world, as well as contemporary pop and celebrity culture. Imagery such as rainbows, flowers, exotic birds and puppies have a mischievous, ominous undertone. The paintings are fresh, energetic, witty, vibrant and colourful – yet melancholic. Despite numerous art-historical references, Gratrix is entirely original and completely immersed in the present. In the artist's own words, My Show includes; "mythical grunge, good pop, bling jokes, sweaty Chanel, divorce flowers, tropical Maximalism, jungle nipples, rainbow poodles, the age of LOL and my friends".

Provocative titles create narratives between paintings, and the spontaneous use of text provides playful commentary and satire. *My Show* is a comprehensive exhibition comprising more than fifty paintings and strengthens Georgina Gratrix's reputation as one of the most exciting young artists in South African art today.