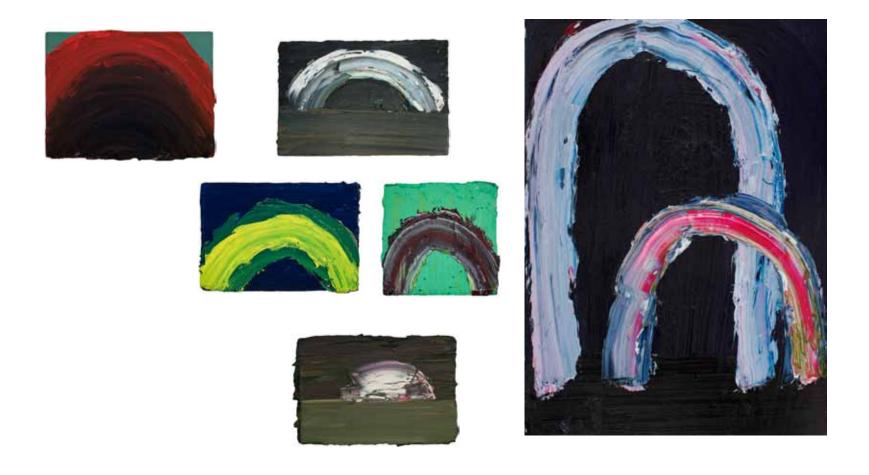

Tapestry Tuesday | 2012 | Hair Band, Split Pins and Oil on Canvas

Well This is Embarrassing | 2012 | Watercolour on Paper | 125 x 100 cm

*BFF* | 2012 | Oil on Board | 120 x 100 cm

Seven Rainbows | 2010 /2011 | Oil on Board | Various Sizes