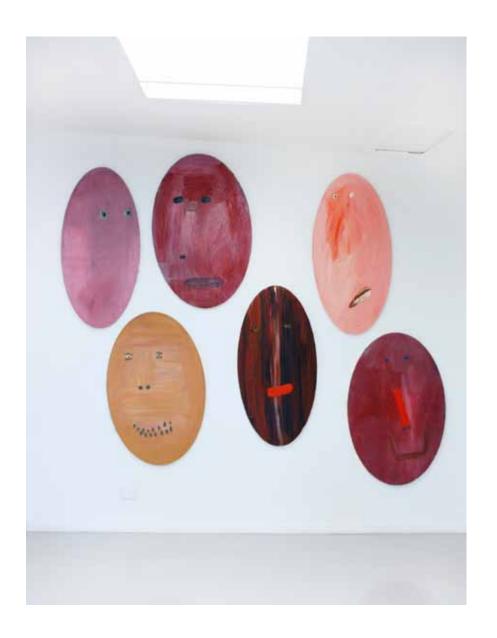

Its's Ok 2012 Oil on Canvas 60 x 50 cm

Rune Face | 2011 | Watercolour on Paper | 150 x 120 cm

LOL Faces 2012 Oil on Canvas 120.5 x 60.5 cm each

Playlist | 2011 | Oil on Canvas | 120 x 100 cm

Chest | 2011 | Oil on Board | 72 x 50 cm