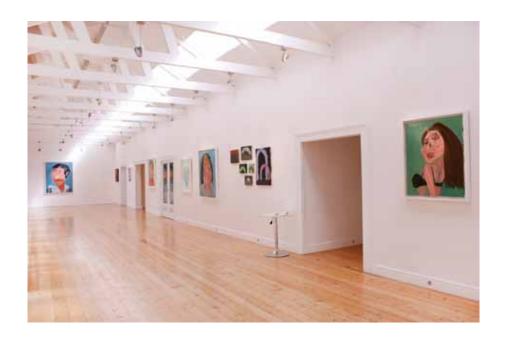

## Georgina Gratrix My Show

29 March 2012 - 24 May 2012

SMAC Art Gallery is proud to present Georgina Gratrix's first solo exhibition with the gallery, entitled; *My Show.* 

My Show features new work completed over the course of a year. Portraiture is a favoured genre with subjects drawn from Gratrix's personal and social world, as well as contemporary pop and celebrity culture. Imagery such as rainbows, flowers, exotic birds and puppies have a mischievous, ominous undertone. The paintings are fresh, energetic, witty, vibrant and colourful – yet melancholic. Despite numerous art-historical references, Gratrix is entirely original and completely immersed in the present. In the artist's own words, My Show includes; "mythical grunge, good pop, bling jokes, sweaty Chanel, divorce flowers, tropical Maximalism, jungle nipples, rainbow poodles, the age of LOL and my friends".

Provocative titles create narratives between paintings, and the spontaneous use of text provides playful commentary and satire. *My Show* is a comprehensive exhibition comprising more than fifty paintings and strengthens Georgina Gratrix's reputation as one of the most exciting young artists in South African art today.