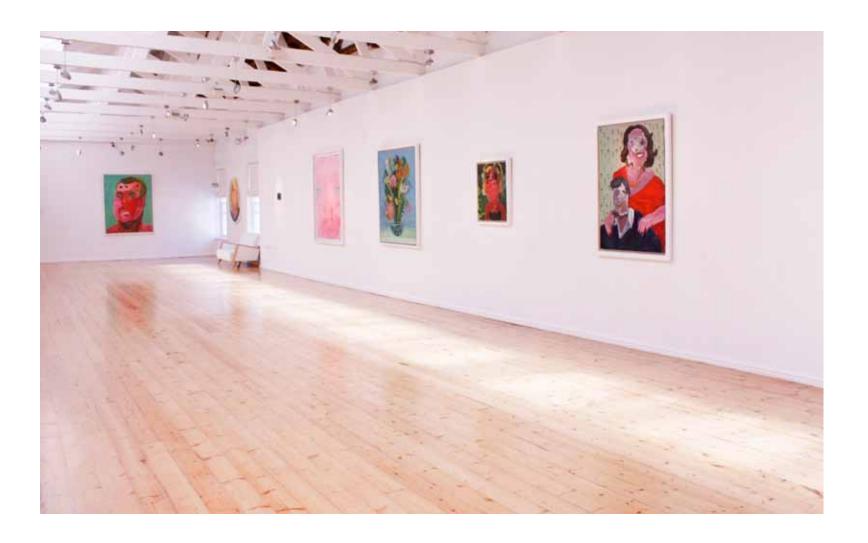

## Georgina Gratrix My Show

29 March 2012 - 24 May 2012

SMAC Art Gallery is proud to present Georgina Gratrix's first solo exhibition with the gallery, entitled; *My Show.* 

My Show features new work completed over the course of a year. Portraiture is a favoured genre with subjects drawn from Gratrix's personal and social world, as well as contemporary pop and celebrity culture. Imagery such as rainbows, flowers, exotic birds and puppies have a mischievous, ominous undertone. The paintings are fresh, energetic, witty, vibrant and colourful – yet melancholic. Despite numerous art-historical references, Gratrix is entirely original and completely immersed in the present. In the artist's own words, My Show includes; "mythical grunge, good pop, bling jokes, sweaty Chanel, divorce flowers, tropical Maximalism, jungle nipples, rainbow poodles, the age of LOL and my friends".

Provocative titles create narratives between paintings, and the spontaneous use of text provides playful commentary and satire. *My Show* is a comprehensive exhibition comprising more than fifty paintings and strengthens Georgina Gratrix's reputation as one of the most exciting young artists in South African art today.