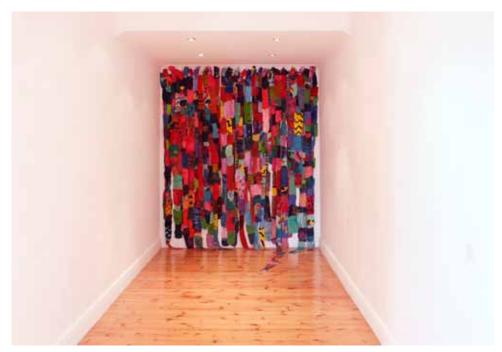

Signature Piece 2012 Oil on Board 125 x 100 cm

*Chanel Bag* | 2011 | Oil on Board | 49.5 x 72 cm

Jungle | 2012 | Oil on Board (4 panels) | 180 x 508 cm

Jungle at Night 2012 Oil on Board 90 x 70 cm