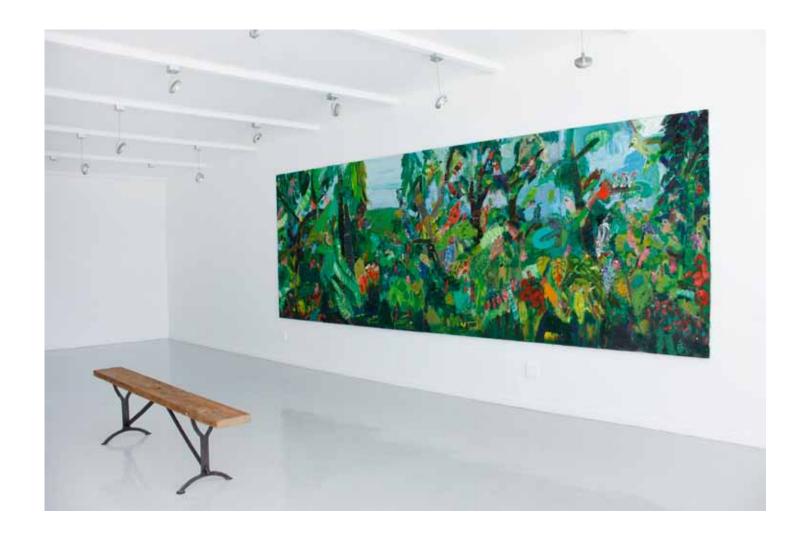

Signature Piece 2012 Oil on Board 125 x 100 cm

*Chanel Bag* | 2011 | Oil on Board | 49.5 x 72 cm

Jungle | 2012 | Oil on Board (4 panels) | 180 x 508 cm

Jungle at Night 2012 Oil on Board 90 x 70 cm