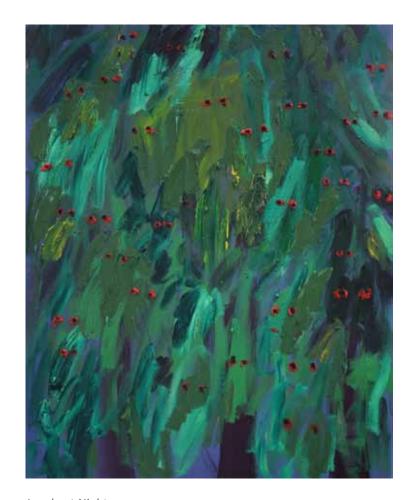

Signature Piece 2012 Oil on Board 125 x 100 cm

*Chanel Bag* | 2011 | Oil on Board | 49.5 x 72 cm

Jungle | 2012 | Oil on Board (4 panels) | 180 x 508 cm

Jungle at Night 2012 Oil on Board 90 x 70 cm