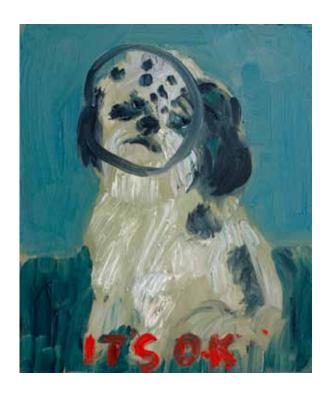

Its's Ok 2012 Oil on Canvas 60 x 50 cm

Rune Face | 2011 | Watercolour on Paper | 150 x 120 cm

LOL Faces 2012 Oil on Canvas 120.5 x 60.5 cm each

Playlist | 2011 | Oil on Canvas | 120 x 100 cm

Chest | 2011 | Oil on Board | 72 x 50 cm