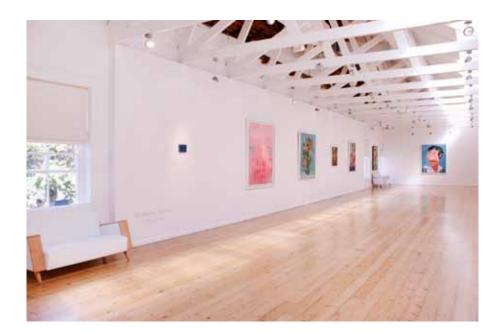

## Georgina Gratrix My Show

29 March 2012 - 24 May 2012

SMAC Art Gallery is proud to present Georgina Gratrix's first solo exhibition with the gallery, entitled; *My Show.* 

My Show features new work completed over the course of a year. Portraiture is a favoured genre with subjects drawn from Gratrix's personal and social world, as well as contemporary pop and celebrity culture. Imagery such as rainbows, flowers, exotic birds and puppies have a mischievous, ominous undertone. The paintings are fresh, energetic, witty, vibrant and colourful – yet melancholic. Despite numerous art-historical references, Gratrix is entirely original and completely immersed in the present. In the artist's own words, My Show includes; "mythical grunge, good pop, bling jokes, sweaty Chanel, divorce flowers, tropical Maximalism, jungle nipples, rainbow poodles, the age of LOL and my friends".

Provocative titles create narratives between paintings, and the spontaneous use of text provides playful commentary and satire. *My Show* is a comprehensive exhibition comprising more than fifty paintings and strengthens Georgina Gratrix's reputation as one of the most exciting young artists in South African art today.