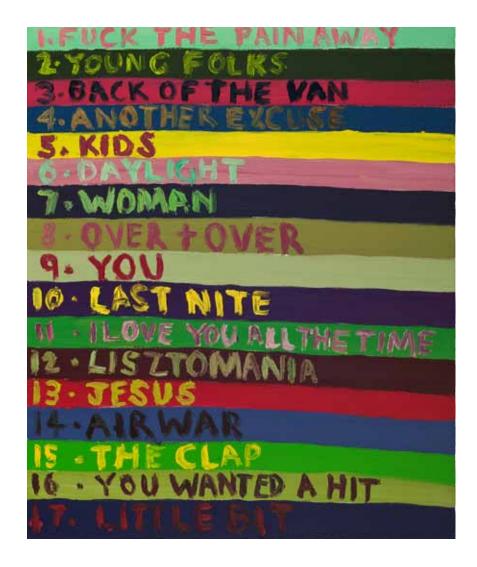

Blink | 2012 | Water colour on Paper | 152 x 122 cm

*I Love you all the Time* | 2011 | Oil on Canvas | 155 x 120 cm

The Mexican 2010 Oil on Canvas 70 x 50 cm

Happy Couple | 2011 | Oil on Board | 122 x 89 cm